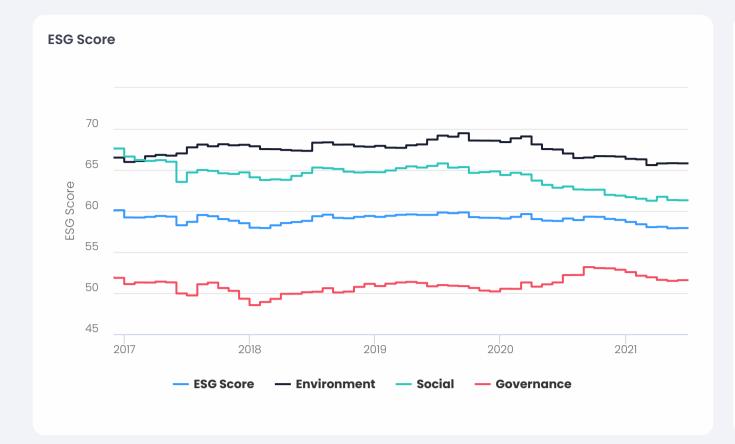

#### **ESG SCORE**

| LOGOGKE             |          |
|---------------------|----------|
| Total               | 57.92    |
| Environmental       | 65.8     |
| Social              | 61.3     |
| Governance          | 51.57    |
| GC SCORE            |          |
| Total               | 62.12    |
| Human Rights        | 62.67    |
| Labor Rights        | 63.14    |
| Environment         | 65.13    |
| Anti-Corruption     | 57.86    |
| GLOBAL RANKS        |          |
| ESG                 | 14th/100 |
| Global Compact (GC) | 6th/100  |