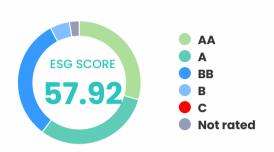

#### **ESG SCORE**

| LOGOGKE             |          |
|---------------------|----------|
| Total               | 57.92    |
| Environmental       | 65.8     |
| Social              | 61.3     |
| Governance          | 51.57    |
| GC SCORE            |          |
| Total               | 62.12    |
| Human Rights        | 62.67    |
| Labor Rights        | 63.14    |
| Environment         | 65.13    |
| Anti-Corruption     | 57.86    |
| GLOBAL RANKS        |          |
| ESG                 | 14th/100 |
| Global Compact (GC) | 6th/100  |