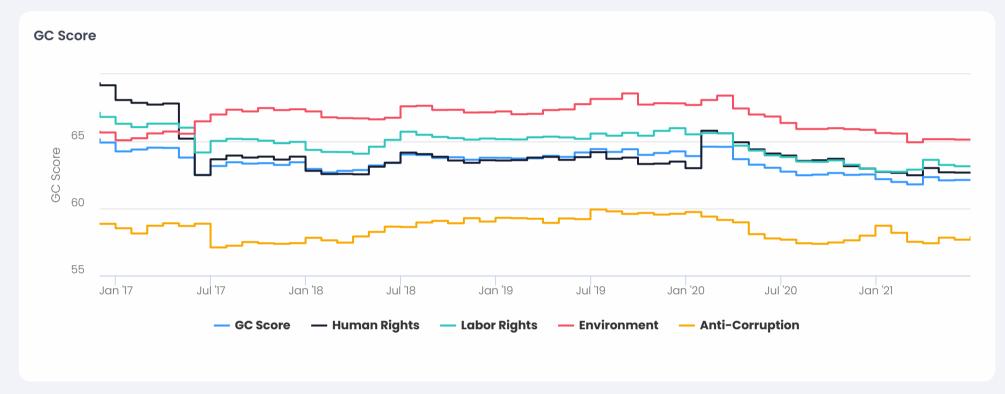

#### **ESG SCORE**

| LOGOGKE             |          |
|---------------------|----------|
| Total               | 57.92    |
| Environmental       | 65.8     |
| Social              | 61.3     |
| Governance          | 51.57    |
| GC SCORE            |          |
| Total               | 62.12    |
| Human Rights        | 62.67    |
| Labor Rights        | 63.14    |
| Environment         | 65.13    |
| Anti-Corruption     | 57.86    |
| GLOBAL RANKS        |          |
| ESG                 | 14th/100 |
| Global Compact (GC) | 6th/100  |