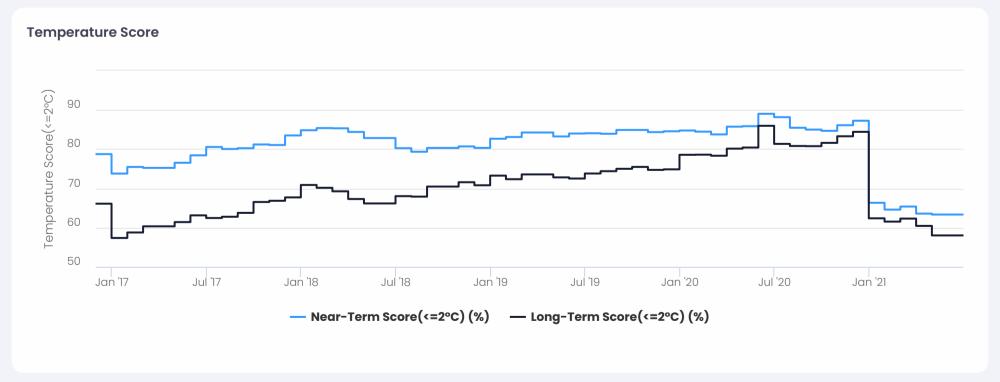

## **Temperature Quality Score** As of 10th July 2021 LONG-TERM SCORE **ALIGNED ALIGNED LONG-TERM** 0 47.87% **ALIGNED OVERHEATED NEAR-TERM 54.53%** NEAR-TERM 0% SCORE **TEMPERATURE SCORE** Long-term Score (<=2°C) (%) 58.01 Near-term Score (<=2°C) (%) 63.33 Scope 3 Emissions (%) 60.59 Trend (%) 29.7 Target (%) 42.2 **RATINGS** Temperature Rating Aligned